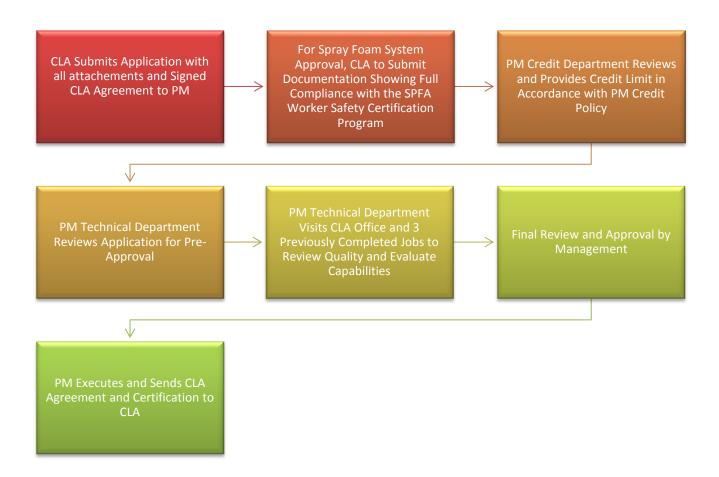

## Certified Licensed Applicator (CLA) Process

- There are two separate license classifications:
  - SPF Roof System
  - o RCR Roof System

CLA must indicate on the application which classification they are applying for or if they are applying for both. Either classification has a similar process except in order to qualify for the SPF classification, CLA must exhibit proper employee training since there are exposure concerns when working with SPF chemicals. The only recognized certification program at this time is the SPFA training program. CLA must be able to exhibit that all workers on any SPF project have a SPFA Certification Card. PM does reserve the right to acknowledge other programs as they become available.